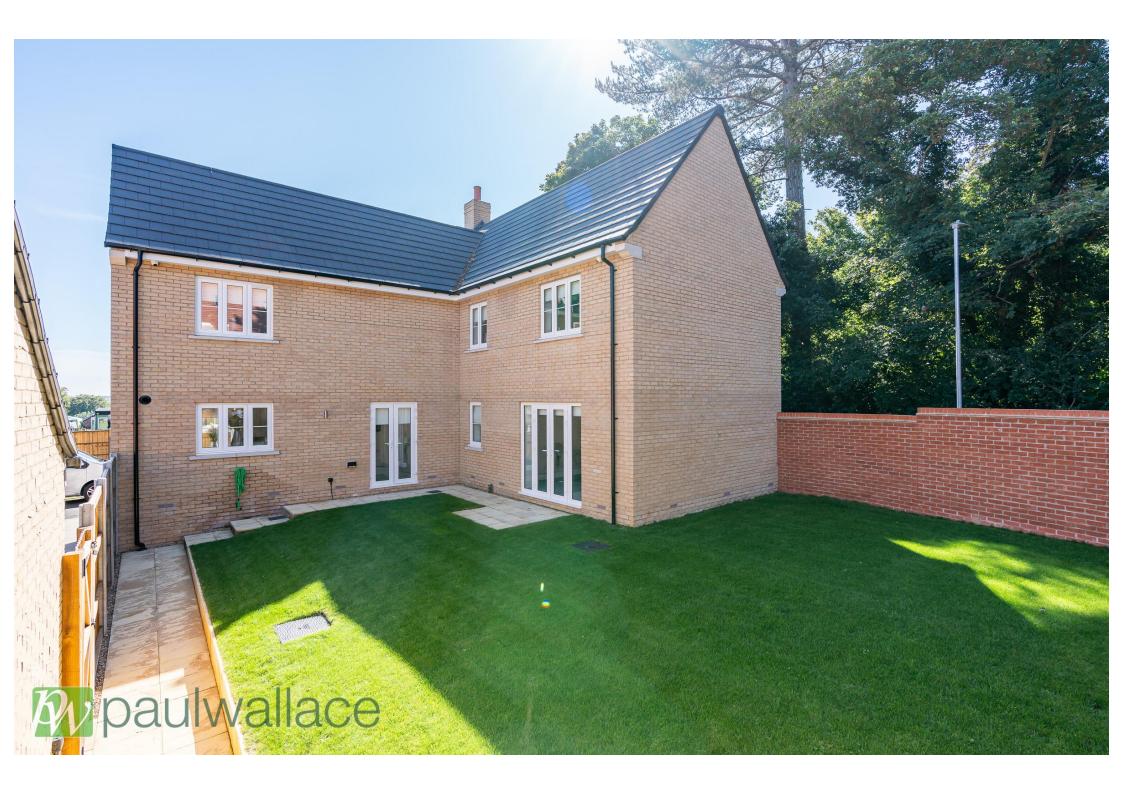

## Elmer Close, Hoddesdon, EN11 8FS

Offered chain free, this recently built four-bedroom detached house is a true gem. With a stunning design and attention to detail, this property offers stylish modern living at its finest. The house comes with a NHBC warranty, providing reassurance and peace of mind to any homeowner. Upon entering, you are greeted by an impressive entrance hall that sets the tone for the rest of the house. The ground floor boasts three reception rooms, including a spacious family/dining room, a comfortable lounge, and a breakfast room. The kitchen is equipped with high specification appliances and offers ample space for cooking and entertaining. There is also a utility room and a convenient ground floor cloakroom. Upstairs, the master bedroom is a true sanctuary, complete with a superb en-suite shower room. The three additional bedrooms provide plenty of space for a growing family or guests. The family bathroom is beautifully designed and offers a relaxing place to unwind. The property benefits from double glazed windows and gas central heating, ensuring warmth and comfort throughout the year. There is also a single garage and off-street parking, making this property even more desirable. Situated just off the A10, this house is conveniently located for both travel and local amenities. The development is set to bring a new primary school, play areas, and sports facilities to the area, making it an ideal choice for families. In summary, this four-bedroom detached house in Hoddesdon, Hertfordshire offers quality, style, and comfort. With its impressive design, spacious interior, and convenient location, it is the perfect family home.