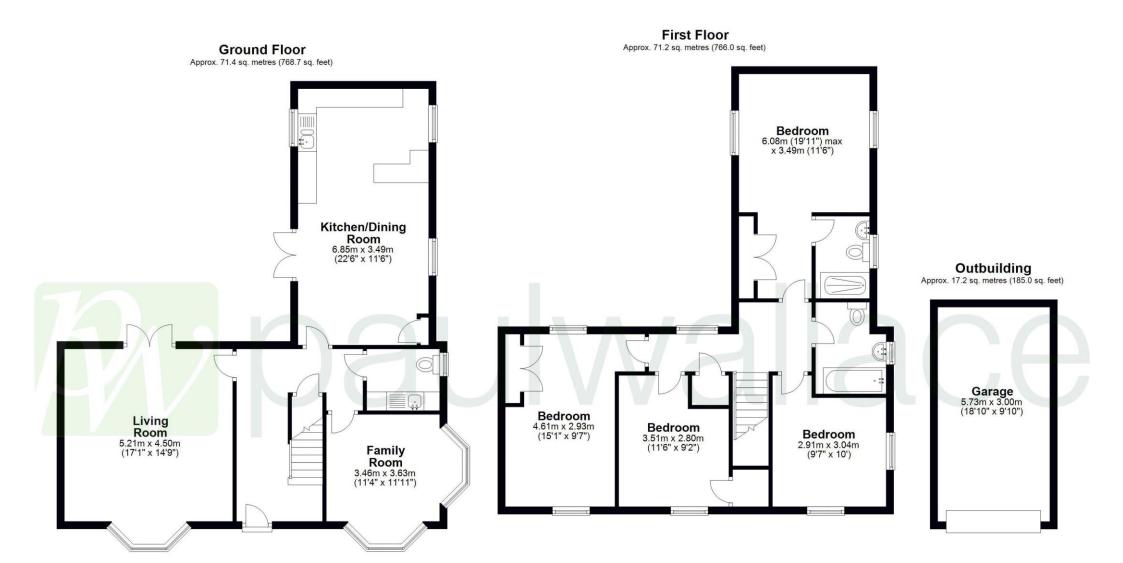

## Elmer Close, Hoddesdon, EN11 8FS

Offered chain free, this recently built four-bedroom detached house is a true gem. With a stunning design and attention to detail, this property offers stylish modern living at its finest. The house comes with a NHBC warranty, providing reassurance and peace of mind to any homeowner. Upon entering, you are greeted by an impressive entrance hall that sets the tone for the rest of the house. The ground floor boasts three reception rooms, including a spacious family/dining room, a comfortable lounge, and a breakfast room. The kitchen is equipped with high specification appliances and offers ample space for cooking and entertaining. There is also a utility room and a convenient ground floor cloakroom. Upstairs, the master bedroom is a true sanctuary, complete with a superb en-suite shower room. The three additional bedrooms provide plenty of space for a growing family or guests. The family bathroom is beautifully designed and offers a relaxing place to unwind. The property benefits from double glazed windows and gas central heating, ensuring warmth and comfort throughout the year. There is also a single garage and off-street parking, making this property even more desirable. Situated just off the A10, this house is conveniently located for both travel and local amenities. The development is set to bring a new primary school, play areas, and sports facilities to the area, making it an ideal choice for families. In summary, this four-bedroom detached house in Hoddesdon, Hertfordshire offers quality, style, and comfort. With its impressive design, spacious interior, and convenient location, it is the perfect family home.

hoddesdon@paulwallace.co.uk 01992 466471

Total area: approx. 159.8 sq. metres (1719.7 sq. feet)

Registered Address: Unit 3 The Brookfield Centre, Cheshunt, Herts, EN8 0NN Company Registration Number: OC414280 | VAT Number: 276958046© 2022 Paul Wallace Group LLP trading as Paul Wallace Estate Agents