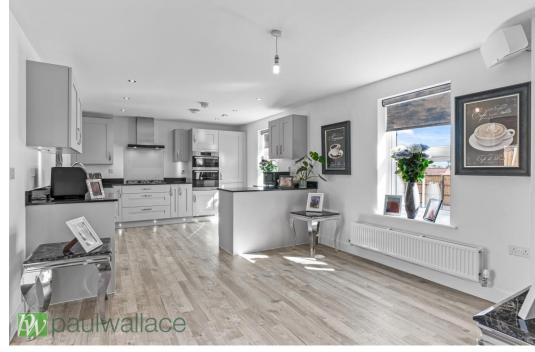

## Elmer Close, Hoddesdon, EN11 8FS

Offered chain free, this recently built four-bedroom detached house is a true gem. With a stunning design and attention to detail, this property offers stylish modern living at its finest. The house comes with a NHBC warranty, providing reassurance and peace of mind to any homeowner. Upon entering, you are greeted by an impressive entrance hall that sets the tone for the rest of the house. The ground floor boasts three reception rooms, including a spacious family/dining room, a comfortable lounge, and a breakfast room. The kitchen is equipped with high specification appliances and offers ample space for cooking and entertaining. There is also a utility room and a convenient ground floor cloakroom. Upstairs, the master bedroom is a true sanctuary, complete with a superb en-suite shower room. The three additional bedrooms provide plenty of space for a growing family or guests. The family bathroom is beautifully designed and offers a relaxing place to unwind. The property benefits from double glazed windows and gas central heating, ensuring warmth and comfort throughout the year. There is also a single garage and off-street parking, making this property even more desirable. Situated just off the A10, this house is conveniently located for both travel and local amenities. The development is set to bring a new primary school, play areas, and sports facilities to the area, making it an ideal choice for families. In summary, this four-bedroom detached house in Hoddesdon, Hertfordshire offers quality, style, and comfort. With its impressive design, spacious interior, and convenient location, it is the perfect family home.