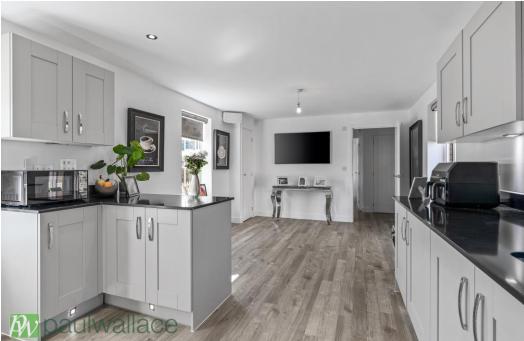

## Elmer Close, Hoddesdon, EN11 8FS

Offered chain free, this recently built four-bedroom detached house is a true gem. With a stunning design and attention to detail, this property offers stylish modern living at its finest. The house comes with a NHBC warranty, providing reassurance and peace of mind to any homeowner. Upon entering, you are greeted by an impressive entrance hall that sets the tone for the rest of the house. The ground floor boasts three reception rooms, including a spacious family/dining room, a comfortable lounge, and a breakfast room. The kitchen is equipped with high specification appliances and offers ample space for cooking and entertaining. There is also a utility room and a convenient ground floor cloakroom. Upstairs, the master bedroom is a true sanctuary, complete with a superb en-suite shower room. The three additional bedrooms provide plenty of space for a growing family or guests. The family bathroom is beautifully designed and offers a relaxing place to unwind. The property benefits from double glazed windows and gas central heating, ensuring warmth and comfort throughout the year. There is also a single garage and off-street parking, making this property even more desirable. Situated just off the A10, this house is conveniently located for both travel and local amenities. The development is set to bring a new primary school, play areas, and sports facilities to the area, making it an ideal choice for families. In summary, this four-bedroom detached house in Hoddesdon, Hertfordshire offers quality, style, and comfort. With its impressive design, spacious interior, and convenient location, it is the perfect family home.

- NHBC warranty for added peace of mind
- •Three reception rooms including family/dining room, lounge, and breakfast room
- •Utility room and ground floor cloakroom
- •Beautifully designed family bathroom