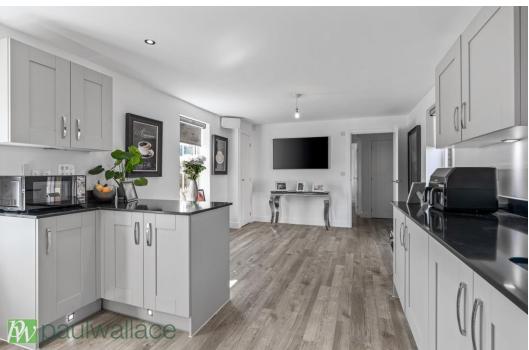

## Elmer Close, Hoddesdon, EN11 8FS

Offered chain free, this recently built four-bedroom detached house is a true gem. With a stunning design and attention to detail, this property offers stylish modern living at its finest. The house comes with a NHBC warranty, providing reassurance and peace of mind to any homeowner. Upon entering, you are greeted by an impressive entrance hall that sets the tone for the rest of the house. The ground floor boasts three reception rooms, including a spacious family/dining room, a comfortable lounge, and a breakfast room. The kitchen is equipped with high specification appliances and offers ample space for cooking and entertaining. There is also a utility room and a convenient ground floor cloakroom. Upstairs, the master bedroom is a true sanctuary, complete with a superb en-suite shower room. The three additional bedrooms provide plenty of space for a growing family or guests. The family bathroom is beautifully designed and offers a relaxing place to unwind. The property benefits from double glazed windows and gas central heating, ensuring warmth and comfort throughout the year. There is also a single garage and off-street parking, making this property even more desirable. Situated just off the A10, this house is conveniently located for both travel and local amenities. The development is set to bring a new primary school, play areas, and sports facilities to the area, making it an ideal choice for families. In summary, this four-bedroom detached house in Hoddesdon, Hertfordshire offers quality, style, and comfort. With its impressive design, spacious interior, and convenient location, it is the perfect family home.