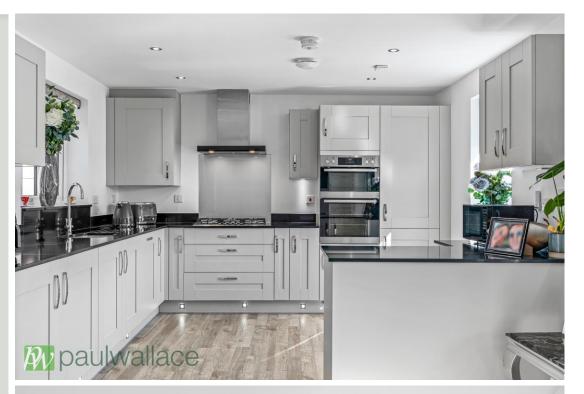

## Elmer Close, Hoddesdon, EN11 8FS

Offered chain free, this recently built four-bedroom detached house is a true gem. With a stunning design and attention to detail, this property offers stylish modern living at its finest. The house comes with a NHBC warranty, providing reassurance and peace of mind to any homeowner. Upon entering, you are greeted by an impressive entrance hall that sets the tone for the rest of the house. The ground floor boasts three reception rooms, including a spacious family/dining room, a comfortable lounge, and a breakfast room. The kitchen is equipped with high specification appliances and offers ample space for cooking and entertaining. There is also a utility room and a convenient ground floor cloakroom. Upstairs, the master bedroom is a true sanctuary, complete with a superb en-suite shower room. The three additional bedrooms provide plenty of space for a growing family or guests. The family bathroom is beautifully designed and offers a relaxing place to unwind. The property benefits from double glazed windows and gas central heating, ensuring warmth and comfort throughout the year. There is also a single garage and off-street parking, making this property even more desirable. Situated just off the A10, this house is conveniently located for both travel and local amenities. The development is set to bring a new primary school, play areas, and sports facilities to the area, making it an ideal choice for families. In summary, this four-bedroom detached house in Hoddesdon, Hertfordshire offers quality, style, and comfort. With its impressive design, spacious interior, and convenient location, it is the perfect family home.